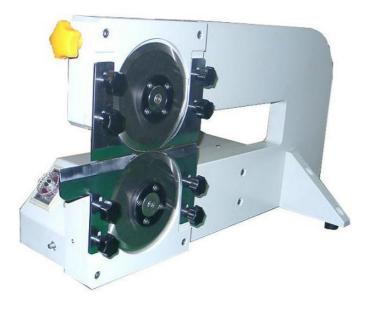

### **CWVC-1 PCB Depanelizers**

#### Feature:

Minimize the shearing stress to avoid micro-cracks of the solder joints

- Guiding device of the "V-CUT" of the PCB
- •Ball bearing slideways for easy setting of the PCB edge guides
- Ball bearing slideways for easy setting of the height of the tabletop
- •3 easy operating modes: Manual by handwheel, semi-automatic
- by pressing the start button or fully-automatic by continuous running
- Cutters can be re-grinded
- The shape of the cutter can be customer made

#### Specification:

| Size:                 | 630mm x 270mm x 320 mm |
|-----------------------|------------------------|
| The Longest Minimize: | 330mm                  |
| Minimize Speed:       | 0-40mm/s               |
| Minimize thickness:   | 1.0-3.5mm              |
| Machine Weight:       | 25Kg                   |